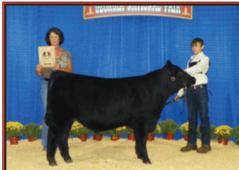

### MONDAY MARCH 25, 2013

Sale Ends 7 pm CDT **OPEN HOUSE:** Saturday and Sunday March 23 and 24 Cattle Available For Viewing

**ON HAZEL** 

HEATHER A full sister to the North American Champion Sells in this year's sale

Selling two full sisters to one of the winningest females in the country. She was selected as the 2010 Res. Supreme Futurity Show, 2010 GA National Fair, 2011 GA State Jr. Livestock Show, and 2011 Supreme Champion Southern National Angus Show.