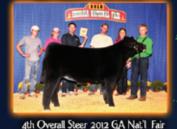

### 15<sup>th</sup> Annual GCCPA Club Calf Sale

Saturday April 6, 2013 – 2:00pm Georgia National Fairgrounds – Perry, GA

Highlights from 2012 sale

High Selling Steer Consigned by Darby Club Calves Shown by Raven Beasley Reserve Supreme Steer GA Jr Beef Futurity Top 5 AJCA Round-Up