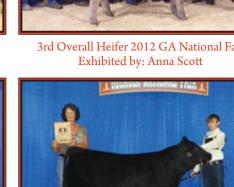

3rd Overall Heifer 2012 GA National Fair Exhibited by: Anna Scott

Grand Champion Angus GA National Fair Reserve British Breed Steer GA Invitational Exhibited by: Cole Doresy